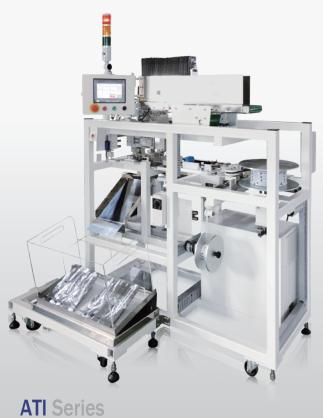

## **Automatic Tin Tie Sealing Machine**

### **ATI Series**

#### **Specification:**

| Model No.                                      | ATI Series              |
|------------------------------------------------|-------------------------|
| Max. Tin Tie Size                              | 180 mm length           |
| Min. Tin Tie Size                              | 120 mm length           |
| Tin Tie Min. Distance from Open End of The Bag | 10 mm                   |
| Tin Tie Max Distance from Open End of The Bag  | 60 mm                   |
| Max Tin Tie Spool Unwind Outer Diameter        | 300 mm                  |
| Max. Machine Speed                             | 16 ~ 18 bags per minute |

#### Features:

#### Materials

• Paper or plastic film bags.

#### Feeding Section

- Vertical pouch feeding system with conveyor belt.
- Tin tie feeding system and position sensor.

#### **Sealing Section**

- Pneumatic tin tie lamination device.
- Equipped with automatic pouch collector.

Add. No. 69-10, Sec. 2, Chung Shin Rd., Tali Dist., Taichung City 412, Taiwan
Tel. +886-4-2483-2477 Fax. +886-4-2483-0852