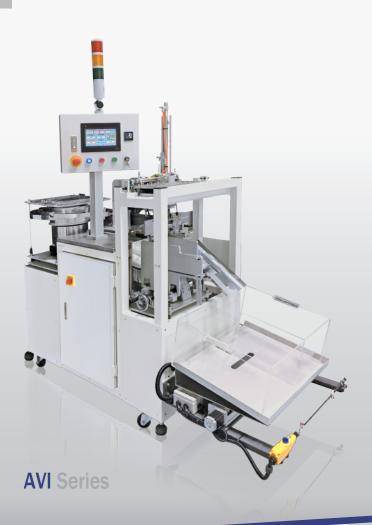

## **Automatic Valve Sealing Machine**

## AVI Series

#### **Specification:**

| Model No.                                        | AVI Series                         |
|--------------------------------------------------|------------------------------------|
| Max. Bag Size                                    | 180 mm width                       |
| Min. Bag Size                                    | 80 mm width with 25 mm side gusset |
| Type of Valve                                    | Width 22 mm, thickness 3.85 mm     |
| Max. Valve Distance from Open End of The Pouch   | 185 mm                             |
| Min. Valve Distance from Side Edges of The Pouch | 40 mm                              |
| Valve Punching and Sealing Tool                  | As request                         |
| Max. Machine Speed                               | 12 ~ 15 bags per minute            |

#### Features:

#### Materials

• Pre-made pouches with multi layers of polyester and sealant with or without aluminum foil good for large or small size of valves available in the market. E.g. Pacific Bag, Goglio, Wipf.

#### **Feeding Section**

• Stack-type bag compartment out-feed with out of bag detector.

#### **Sealing Section**

- Equipped with valve vibratory feeder.
- Pneumatic valve sealing and punching tool.
- Equipped with automatic bag collector.
- Touch screen operation.
- Consistent quality, no human error.
- One operator can look after 2 machines.