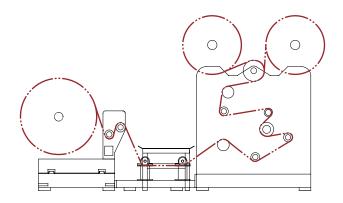

#### Rewinding Type

• Surface-center rewinding with duplex rewind-shafts.

#### **Unwinding Section**

- Swing-out / Lift-up compatible type  $\phi$ 3" air shaft .
- Equipped with digital type line position control (LPC) to ensure accurate slitting position.

#### Slitting Section

- Equipped with razor cutter and circular shear cutter.
- Equipped with blower and expulsion tube.

#### **Rewinding Section**

- $\bullet$  Lift-up compatible type  $\phi 3\mbox{\tt "}$  mechanical shaft.
- Static eliminating device.
- •Equipped with pneumatic / hydraulic pressure control system.

Pressure is adjustable according to finish-rolls' condition.