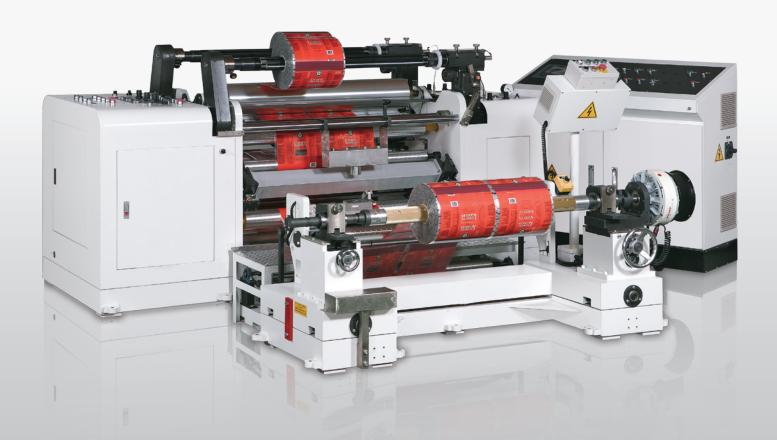

# **Slitting Machine**

Narrow Width Slitting Machine

## **Slitting Machine**

## **Special for Narrow Width Slitting**

## ■ NERA Series

#### **Unwinding Section**

- Swing-out / Lift-up compatible type  $\phi$ 3" air shaft .
- Equipped with digital type line position control (LPC) to ensure accurate slitting position.

#### Slitting Section

- Equipped with razor cutter and circular shear cutter.
- Equipped with blower and expulsion tube.

#### **Rewinding Section**

- $\bullet$  Lift-up compatible type  $\phi 3\mbox{\tt "}$  mechanical shaft.
- Static eliminating device.
- •Equipped with pneumatic / hydraulic pressure control system.

Pressure is adjustable according to finish-rolls' condition.