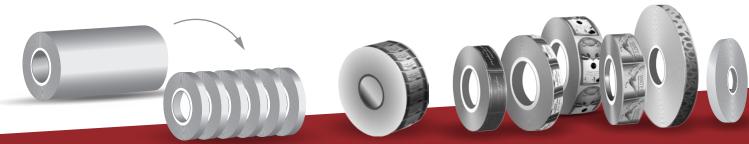

#### Materials

• OPP, PET, CPP, PVC (soft), shrinkable PVC Film, Shrinkable PP Film, Paper, Metalized Paper.

### **Specification:**

| Model No.                    | SLF-MB120M                                             |
|------------------------------|--------------------------------------------------------|
| Min. & Max. Parent Web Width | 600 ~ 1200 mm                                          |
| Max. Parent Web Diameter     | 800 mm                                                 |
| Unwind / Rewind Core I.D.    | 3" or 6"                                               |
| Max. Rewind Diameter         | 600 mm                                                 |
| Min. & Max. Slit Width       | 20 ~ 600 mm (Depends on various materials' conditions) |
| Max. Machine Speed           | 200 M / min.                                           |