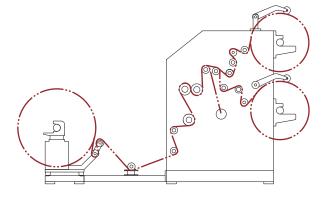

#### **Unwinding Section**

• Swing-out / Lift-up compatible type  $\varphi$ 3" air shaft.

\* The working speed depends on the material condition and slitting width.

\* Due to machine development, above information may change without notice.

• Equipped with digital type line position control (LPC) to ensure accurate slitting position.

#### **Slitting Section**

- Equipped with razor cutter and circular shear cutter.
- Equipped with blower and expulsion tube.

#### **Rewinding Section**

- $\bullet$  Swing-out / lift up type  $\phi 3"$  friction shaft make unloading more flexible.
- Automatic tension control system.
- Static eliminating brush equipped.

- The lay-on rollers for pressing the finish rolls are adjustable to meet different materials requirments.
- Equipped with tracking roller system, which can track the changing of the finish rolls diameter and maintain a steady rewind tension to provide stable rewinding and neat edges of finish-rolls.