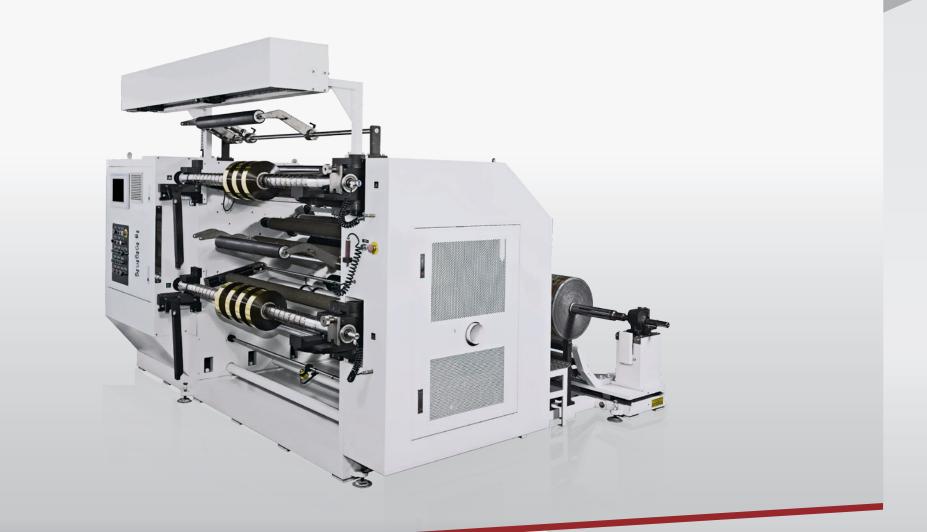

# **KIMERA** Slitting Machine

## **Slitting Machine**

### Popular & Widely Used

## KIMERA Series

#### **Unwinding Section**

• Swing-out / Lift-up compatible type  $\varphi$ 3" air shaft.

\* The working speed depends on the material condition and slitting width.

\* Due to machine development, above information may change without notice.

#### **Slitting Section**

- Equipped with razor cutter and circular shear cutter.
- Equipped with blower and expulsion tube.

#### **Rewinding Section**

- $\bullet$  Swing-out / lift up type  $\phi 3"$  friction shaft make unloading more flexible.
- Automatic tension control system.
- Static eliminating brush equipped.

- The lay-on rollers for pressing the finish rolls are adjustable to meet different materials requirments.
- Equipped with tracking roller system, which can track the changing of the finish rolls diameter and maintain a steady rewind tension to provide stable rewinding and neat edges of finish-rolls.